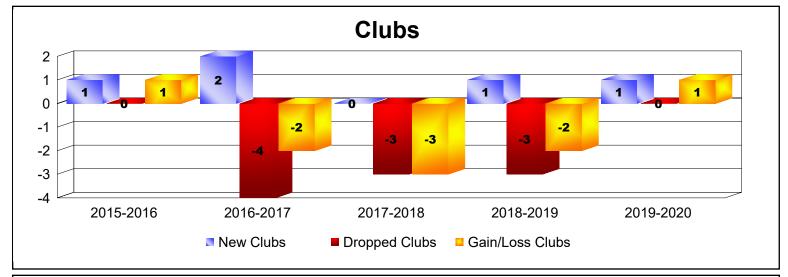

District 2 S1

As of June 2020 Cumulative

| Year      | New<br>Clubs | Dropped<br>Clubs | Gain/<br>Loss<br>Clubs | New<br>Members | Charter<br>Members | Reinstate<br>Members | Transfer<br>Members | Total<br>Member<br>Added | Total<br>Members<br>Dropped | Gain/<br>Loss<br>Members |
|-----------|--------------|------------------|------------------------|----------------|--------------------|----------------------|---------------------|--------------------------|-----------------------------|--------------------------|
| 2015-2016 | 1            | 0                | 1                      | 244            | 59                 | 17                   | 7                   | 327                      | -266                        | 61                       |
| 2016-2017 | 2            | -4               | -2                     | 216            | 81                 | 14                   | 13                  | 324                      | -384                        | -60                      |
| 2017-2018 | 0            | -3               | -3                     | 193            | 20                 | 8                    | 16                  | 237                      | -319                        | -82                      |
| 2018-2019 | 1            | -3               | -2                     | 172            | 54                 | 4                    | 9                   | 239                      | -244                        | -5                       |
| 2019-2020 | 1            | 0                | 1                      | 159            | 23                 | 8                    | 3                   | 193                      | -173                        | 20                       |
| Average   | 1            | -2               | -1                     | 197            | 47                 | 10                   | 10                  | 264                      | -277                        | -13                      |