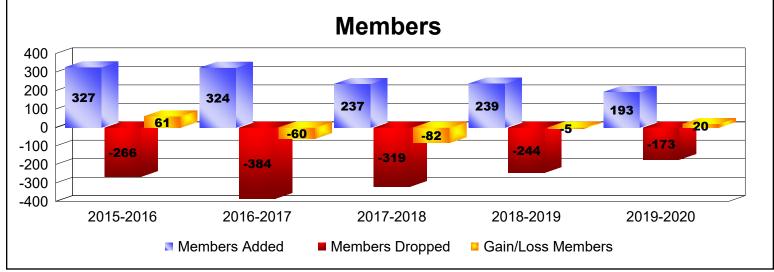

District 2 S1

As of June 2020 Cumulative

| Year      | New<br>Clubs | Dropped<br>Clubs | Gain/<br>Loss<br>Clubs | New<br>Members | Charter<br>Members | Reinstate<br>Members | Transfer<br>Members | Total<br>Member<br>Added | Total<br>Members<br>Dropped | Gain/<br>Loss<br>Members |
|-----------|--------------|------------------|------------------------|----------------|--------------------|----------------------|---------------------|--------------------------|-----------------------------|--------------------------|
| 2015-2016 | 1            | 0                | 1                      | 244            | 59                 | 17                   | 7                   | 327                      | -266                        | 61                       |
| 2016-2017 | 2            | -4               | -2                     | 216            | 81                 | 14                   | 13                  | 324                      | -384                        | -60                      |
| 2017-2018 | 0            | -3               | -3                     | 193            | 20                 | 8                    | 16                  | 237                      | -319                        | -82                      |
| 2018-2019 | 1            | -3               | -2                     | 172            | 54                 | 4                    | 9                   | 239                      | -244                        | -5                       |
| 2019-2020 | 1            | 0                | 1                      | 159            | 23                 | 8                    | 3                   | 193                      | -173                        | 20                       |
| Average   | 1            | -2               | -1                     | 197            | 47                 | 10                   | 10                  | 264                      | -277                        | -13                      |